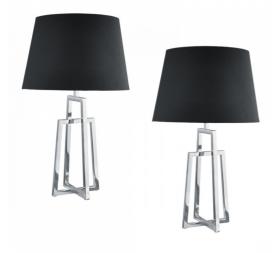

# **1 Pair of Charcoal Shade Table Lamps** Model: AU1533-CC

#### Overall height: 600mmH

Shade: 360mmØ x 240mmH

Power supply: 220-240V Wattage: 60 Max • 1 Pair of Charcoal Shade Table Lamps

FEATURES

- Great for use as bedside lighting
- Great additional light for living and dining spaces
- Chrome metalwork framework base
- Faux silk fabric shade in Charcoal/Black
  Inline On/Off flick switch on power supply cable

## **SPECIFICATIONS**

Material: Metal & Fabric material Lamp included: No Lamp holder type: E27 Number of lamps: 1 Technology field: LED Replaceable Indoor / Outdoor: Indoor Mounting type: Plug In Lights Colour: Chrome, Black