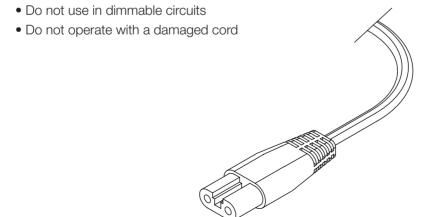

## **IMPORTANT**

- This product is double insulated Do Not Earth
- Use of a registered electrician is recommended
- When fixing mounting brackets ensure sides of fixture have at least 10mm clearance from adjacent surfaces
- Fixtures may be used with an independent power supply cable.
- Fixtures may be directly linked together
- Fixtures may be linked with SFT5 cable connectors up to 120 watts maximum