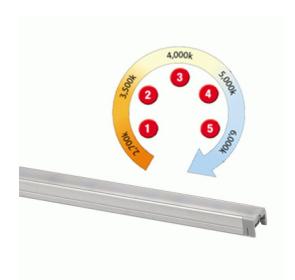

## **DIMENSIONS TECHNICAL DATA FEATURES SPECIFICATIONS** 13mmH x 15mmW x 145mmL Total lumens: 225 · Compact size Lamp included: Yes · Seamless connection Power supply: 24V Number of lamps: 1 Dimmable Dimmable: Yes IP Rating: IP20 • Colour temperature adjustable from 2700K CRI: 80 Technology field: LED to daylight 6000K in 5 steps (2700k - 3500K -Wattage: 3 4000K - 5000K - 6000K). Indoor / Outdoor: Indoor · 75 Lumens per watt Control gear: Purchase separately Mounting type: Ceiling, Recessed, Wall · Up to 40000 hours • Operating Temperature 0-40C