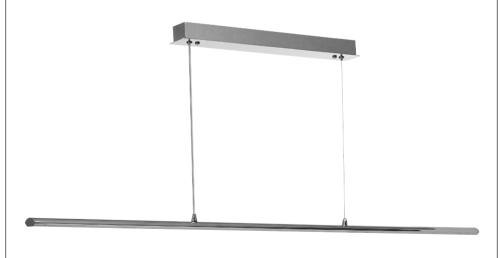

## Decorative LED Suspension Strip Light Model: **CP408**

Installation Instructions

## Install using a Registered Electrician. Isolate power supply

- 1. Remove mounting bracket from base by unscrewing the 2x knobs
- 2. Mount bracket in your chosen place using at least 2 of the 4 holes provided-using appropriate fixings for the mounting points.
- 3. Adjust the suspension and cable supply cord to your required height by pressing down on the glider right next to the cord.
- 4. Remove the plastic cover from the terminal block. Wire the power supply to the terminal block, Phase to L, Neutral to N and Earth to 

  ☐.

  Important: replace the plastic cover over the terminal block
- 5. Slide base onto the mounting bracket and tighten the knobs securely

**Note:** DO NOT use this light fitting for anything other than its intended purpose. DO NOT use the lighting fixture to support other items.