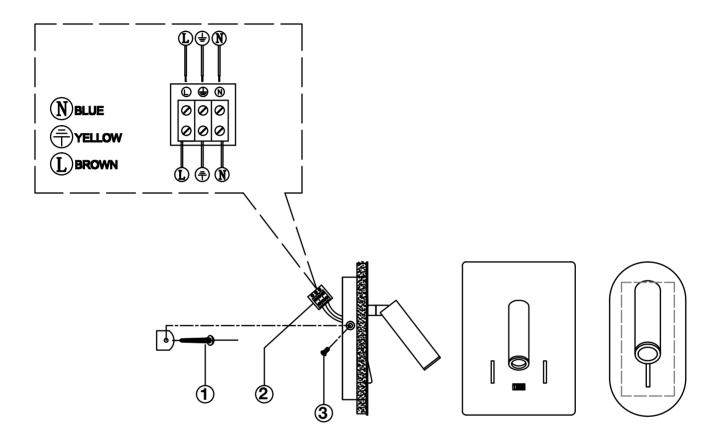

## **IMPORTANT**

- Isolate power supply before installing.
- We recommend that this product is installed by a registered electrician.

- 1. Securely fasten mounting bracket to the wall, at a convenient height for the reading light & so it is not easily knocked.
- 2. Connect Earth, Neutral and Phase (L) wires.
- 3. Mount the lighting fixture to the wall bracket with the 2 screws at sides.

## **Notes:**

DO NOT bunch up excess cable length behind the backplate, if there is excess cable push it back into the wall or shorten cable.

Model WL7031 - The USB port is for charging purposes only, 5V, 2A.