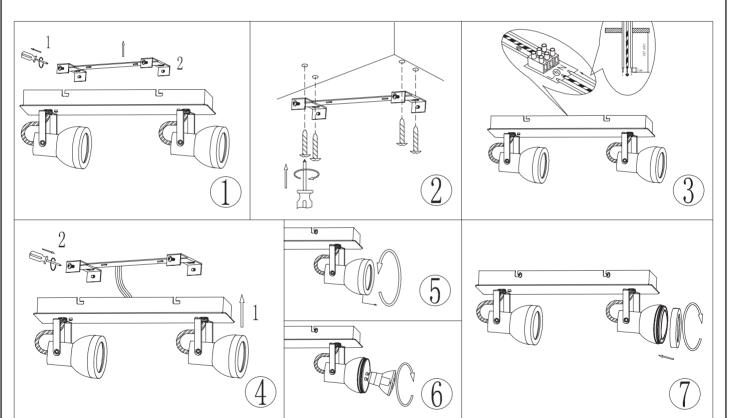

## **IMPORTANT:** Installation by a Registered Electrician is recommended. Isolate the power supply.

۲

- 1. Loosen the screws on the side of the backplate and remove mounting bracket.
- 2. Fix mounting bracket in a suitable locations using appropriate fixings to your wall or ceiling.
- 3. Connect the supply cable

Phase to **L** Earth to  $\stackrel{\perp}{=}$ 

Neutral to N

۲

- 4. Re-assemble Spotlight back onto the mounting bracket
- 5. Turn left to remove front trim ring from spotlight head
- 6. Fit GU10 LED lamps by turning 1/4 turn. 10 Watts Max per lamp holder.
- 7. Turn trim ring right to put it back on.