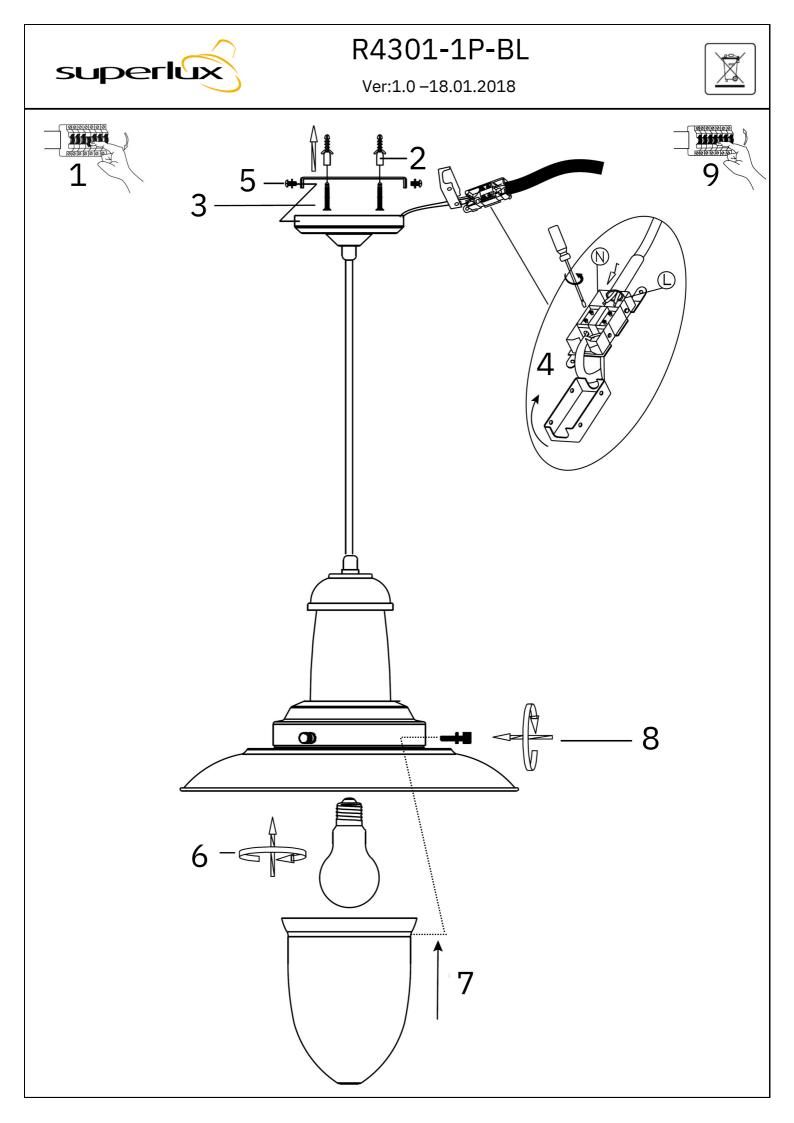

# MAINS SUPPLY

# LIGHT FITTING

NEUTRAL

LIVE - Possible colours : Red or Brown