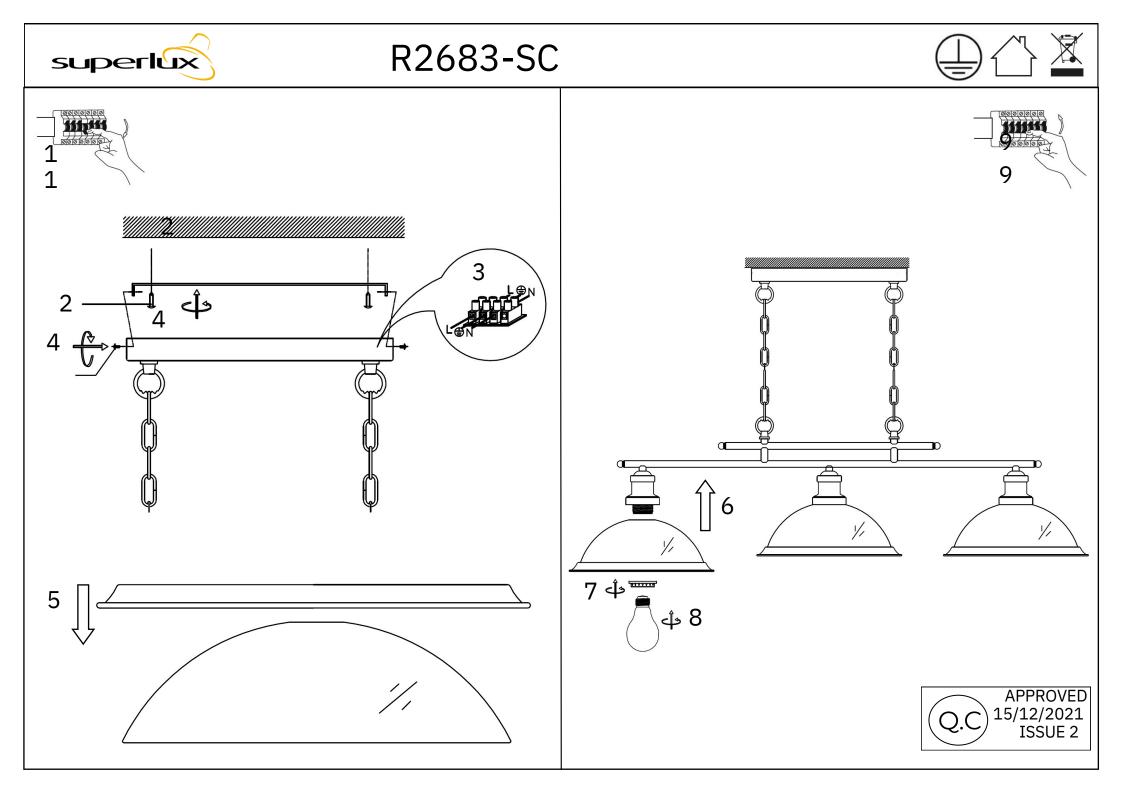

## ADDITIONAL INFORMATION:

- If the height of the fitting requires shortening we recommend that the removal of any chain links and supply cable that may need to be cut to a shorter length is done by a qualified electrician (Remember to mark clear cable with Live, Neutral and Earth prior to removing from the terminal block).
- The length of the supply cable CANNOT be increased .