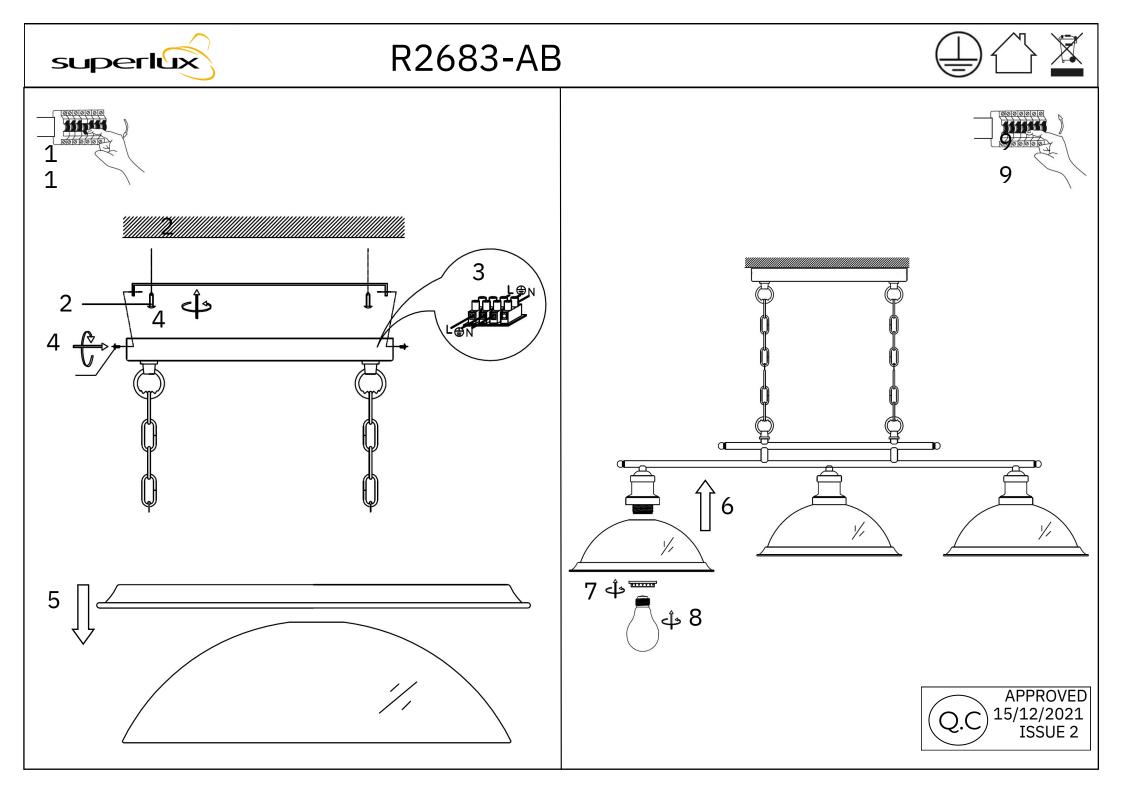

## SAFETY INFORMATION: (Please retain for future reference)

- Always turn off the mains supply before commencing the installation of this fitting .
- This is a Class 1 product and does requires an Earth connection 230 (240) Volts 50Hz AC. (1)
- This product must be installed in accordance with the national building regulations, if in doubt consult a qualified electrician.
- We do not recommend any modifications of the fitting (\*with the exception of cable and chain shortening) as this may invalidate the warranty and render the fitting unsafe .
- This fitting is suitable for installation in Indoor locations only.
- Do not mount the fitting in a damp atmosphere.
- Do not stare at the operating lamp when using LED lamps .
- The Luminaire should be positioned so that prolonged staring into the luminaire at a distance closer than 0.2m is not expected .
- Ensure sufficient access to the fitting to enable safe maintenance.

## LAMP INFORMATION:

- We recommend LED lamps only.
- The fitting is suitable for dimming when using dimmable LED lamps.
- Do not exceed the maximum rated wattage stated on the lamp holders

## ADDITIONAL INFORMATION:

- If the height of the fitting requires shortening we recommend that the removal of any chain links and supply cable that may need to be cut to a shorter length is done by a qualified electrician (Remember to mark clear cable with Live, Neutral and Earth prior to removing from the terminal block).
- The length of the supply cable CANNOT be increased .

## AFTERCARE AND MAINTENANCE:

- Always disconnect power supply when servicing or cleaning.
- Clean only with a dry or slightly damp cloth.
- Do no use any abrasive cloths or cleaners as this may damage the product