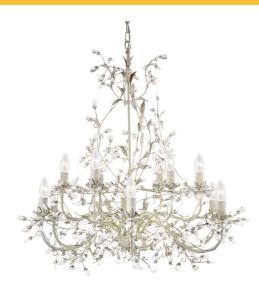

## **Jasmine 12 Light Decorative Pendant** Model: R24912-12P-CR

**DIMENSIONS** 

· Height adjustable up to 1460mmL.

• 860mmH x 870mmØ.

- Ceiling rose 103mm $\emptyset$ .

Dimmable: Yes

Wattage: 7 Max

Power supply: 220-240V

**TECHNICAL DATA** 

• The Jasmine collection is the ultimate in

**FEATURES** 

rustic or cottage styling. • Make a statement with this grande 12 Light decorative pendant.

• The fitting is cream with a touch of gold and crystal leaf decorations.

**SPECIFICATIONS** 

Lamp included: No Lamp holder type: E14

Number of lamps: 12

Technology field: Incandescent, LED

Replaceable

Indoor / Outdoor: Indoor Mounting type: Ceiling Colour: Cream, White, Gold