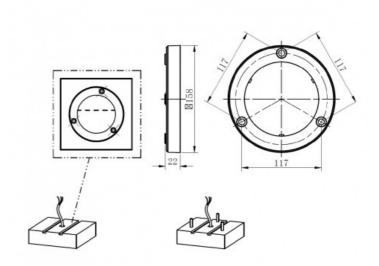

# DIMENSIONS

#### • 800mmH x 108mmØ

Mounting base 120mmØ

## **TECHNICAL DATA**

Total lumens: 530 Colour temp: 3,000K

Power supply: 220-240V

CRI: 80

Wattage: 8

Beam angle: 210°

Control gear: Included

#### **FEATURES**

- The Geo Bollards is designed for where low glare lighting is required
- With its spot light being concealed at the top of the cut out and angled downwards, it ensures light is not directly shinning into eyes
- The 180 degree beam angle allows light to be controlled to the area you need it, whilst not lighting fences and into neighbors properties
- The Geo bollard is made from sturdy die cast Aluminium
- Anthracite sand textured Charcoal finish, with submetallic luster
- Light Cut Off: ULOR = 0%

## **SPECIFICATIONS**

Lamp included: Yes

Number of lamps: 1

IP R