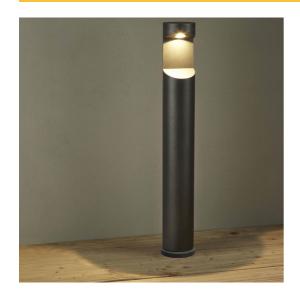

#### • 800mmH x 108mmØ

Mounting base 120mmØ

#### **FEATURES**

- The Geo Bollards is designed for where low glare lighting is required
- With its spot light being concealed at the top of the cut out and angled downwards, it ensures light is not directly shinning into eyes
- The 180 degree beam angle allows light to be controlled to the area you need it, whilst not lighting fences and into neighbors properties
- The Geo bollard is made from sturdy die cast Aluminium
- Anthracite sand textured Charcoal finish, with submetallic luster
- Light Cut Off: ULOR = 0%

## **SPECIFICATIONS**

Lamp included: Yes

Number of lamps: 1

IP Rating: IP54

Technology field: LED

Indoor / Outdoor: Indoor, Outdoor

Mounting type: Post Lights

Colour: Charcoal