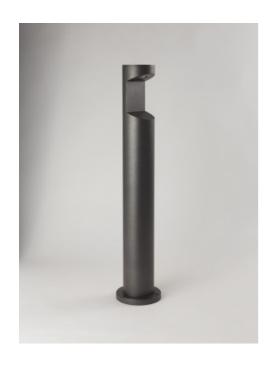

#### **FEATURES**

- The Geo Bollards is designed for where low glare lighting is required
- With its spot light being concealed at the top of the cut out and angled downwards, it ensures light is not directly shinning into eyes
- The 180 degree beam angle allows light to be controlled to the area you need it, whilst not lighting fences and into neighbors properties
- The Geo bollard is made from sturdy die cast Aluminium
- Anthracite sand textured Charcoal finish, with submetallic luster
- Light Cut Off: ULOR = 0%

## **SPECIFICATIONS**

Lamp included: Yes

Number of lamps: 1

IP Rating: IP54

Technology field: LED

Indoor / Outdoor: Indoor, Outdoor

Mounting type: Post Lights

Colour: Charcoal