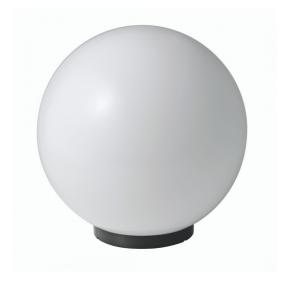

# 400mm 15W LED Pole Mount Globe in Opal Model: FLED6003-WH

#### DIMENSIONS

• 400mmØ

• 60mmØ mounting

### FEATURES

- 15W LED with driver included.
- Post or Pedestal mount.
- Mounting options purchase separately.
- Globe available in Opal only.
- Can be mounted onto 60mmØ poles and fitters
- Click here for comprehensive information on the F6000 globe and accessories range
- Light Cut Off: ULOR = 10%