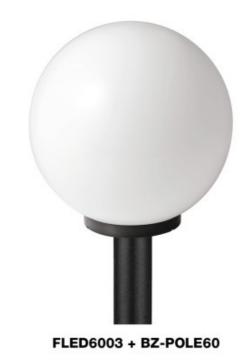

# 400mm 15W LED Pole Mount Globe in Opal Model: FLED6003-WH

### FEATURES

- 15W LED with driver included.
- Post or Pedestal mount.
- Mounting options purchase separately.
- Globe available in Opal only.
- Can be mounted onto 60mmØ poles and fitters
- Click here for comprehensive information on the F6000 globe and accessories range
- Light Cut Off: ULOR = 10%