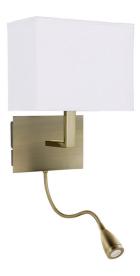

Control gear: Included

**FEATURES** 

- The Maddox Wall Light has an LED Integral flexi spotlight attached to it's base.
- The main lamp located under the shade is LED replaceable.
- It is double switched meaning the top and bottom lights can be turned on/off individually. Switches located at bottom of the base.
- It is available in 2 colours Antique Brass or Satin Chrome - both of which have a white fabric shade.

**SPECIFICATIONS** 

Lamp holder type: E27

Number of lamps: 2

Technology field: LED, LED Replaceable

Indoor / Outdoor: Indoor

Mounting type: Wall

Colour: Brass, White