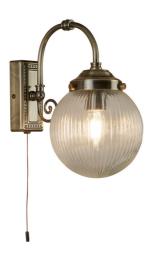

# **Etta Wall Light in Antique Brass** Model: WL3259-AB

## FEATURES

- ・ The Etta Wall Light
- $\cdot \,$  Ideal for wet areas such as next to bathroom vanities or mirrors
- Convenient pulled cord attached to base but can easily be removed at installation if desired
- Available in either Antique Brass or Chrome

## **SPECIFICATIONS**

Lamp included: No Lamp holder type: E14 Number of lamps: 1 IP Rating: IP44 Technology field: LED Replaceable Indoor / Outdoor: Indoor Mounting type: Wall Colour: Brass

- 160mmW X 270mmH X 240mmD
- Mounting base 120mmH X 55mmW
- Glass globe mounting 78mm diameter outer edge
- Inside diameter of bracket for glass mounting 85mm