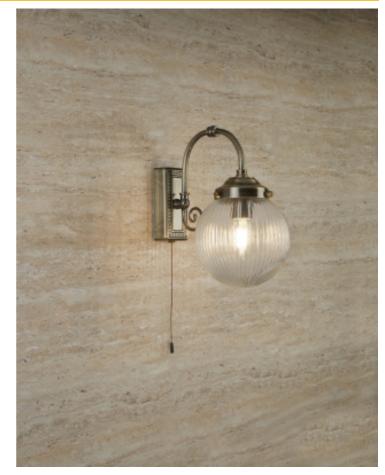

# **Etta Wall Light in Antique Brass** Model: WL3259-AB

## FEATURES

- ・ The Etta Wall Light
- $\cdot \,$  Ideal for wet areas such as next to bathroom vanities or mirrors
- Convenient pulled cord attached to base but can easily be removed at installation if desired
- Available in either Antique Brass or Chrome

## **SPECIFICATIONS**

Lamp included: No Lamp holder type: E14 Number of lamps: 1 IP Rating: IP44 Technology field: LED Replaceable Indoor / Outdoor: Indoor Mounting type: Wall Colour: Brass

- 160mmW X 270mmH X 240mmD
- Mounting base 120mmH X 55mmW
- Glass globe mounting 78mm diameter outer edge
- Inside diameter of bracket for glass mounting 85mm