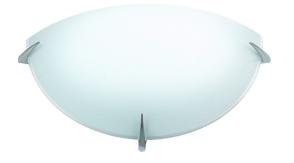

## TECHNICAL DATA

• 340mmØ x 100mmD

Total lumens: 784 Colour temp: 3,000K Power supply: 220-240V CRI: 80 Wattage: 8

FEATURES

- LED Acid Glass Wall LightMade from Acid glass shades and Satin
- Chrome claws as standard
- Samsung brand LED technology
- Easy to wire terminal block
- Integral Electronic Driver
- You can wire straight to mains
- White coloured claws available to purchase separately as an optional extra
- Spare glass available Q820-W

## SPECIFICATIONS

Lamp included: Yes Number of lamps: 1 Technology field: LED Indoor / Outdoor: Indoor Mounting type: Wall Colour: White, Satin Chrome