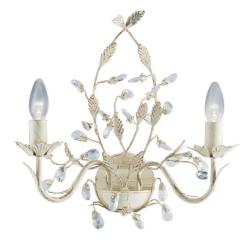

# Jasmine Decorative Wall Light Model: R2492-2B-CR

### • 350mmH x 180mmØ x 180mmD.

Mounting base 100mmØ.

Power supply: 220-240V Dimmable: Yes Wattage: 40 Max FEATURES

- The Jasmine collection is the ultimate in rustic or cottage styling.
- Make a statement with this bold 2 Light decorative Wall Light.
- The fitting is cream with a touch of gold and crystal leaf decorations.