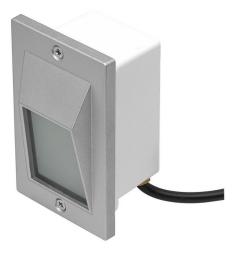

## Ryland Eyelid LED Recessed IP66 Lights Model: LLED20101-SI

## DIMENSIONS

• Face 112mmH x 70mmW

• Hole Cut: 95mmH x 62mmW Cavity depth: 65

## TECHNICAL DATA

Total lumens: 135 Colour temp: 3,000K Power supply: 12V, Double Insulated CRI: 80 Wattage: 1.5 Control gear: Purchase separately

- FEATURES
- Made from hi-grade die-cast aluminium
- Frosted glass lens
- Use constant voltage 12v AC 50Hz or DC power supply
- 135 Lumens

## SPECIFICATIONS

Lamp included: Yes Number of lamps: 1 IP Rating: IP66 Technology field: LED Indoor / Outdoor: Indoor, Outdoor Mounting type: Recessed, Wall, In-Ground Colour: Silver/Grey