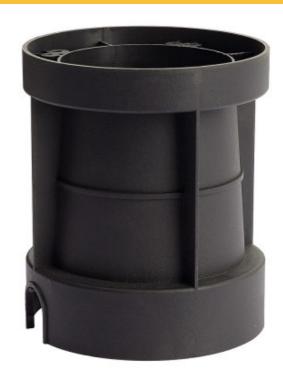

## **FEATURES**

- · Adjustable tilt from 0 to 20 degrees
- 304 stainless steel flange, die-cast aluminium body
- Supplied with plastic mounting niche, with cable exit bottom side and extra knock out other side for cable if required.
- Drive over Vehicle Max 2000kg