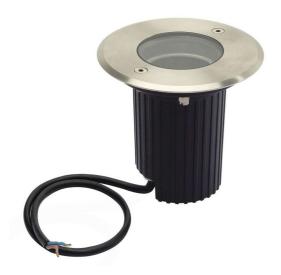

## **DIMENSIONS**

- 120mmØ flange
- Mounting niche 103mmØ x 120mmH
- Cavity required 105mmØ x 125mmH
- 600mm length cord

## **FEATURES**

- · Adjustable tilt from 0 to 20 degrees
- 304 stainless steel flange, die-cast aluminium body
- Supplied with plastic mounting niche, with cable exit bottom side and extra knock out other side for cable if required.
- Drive over Vehicle Max 2000kg

## **SPECIFICATIONS**

Lamp included: No

Lamp holder type: MR16

Number of lamps: 1

IP Rating: IP67

Technology field: Halogen, LED Replaceable

Indoor / Outdoor: Indoor, Outdoor

Mounting type: Recessed, Wall, In-Ground