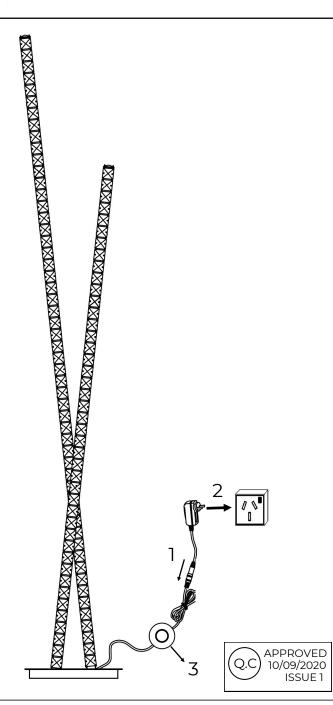

## Safety Information: Please retain for future reference

- Always turn off the mains supply before commencing the installation of this fitting.
- Take care not to twist the cable during assembly.
- This is a Class 3 product and does not require an earth connection.
- Suitable for indoor locations only.
- Do not install the lamp in a damp atmosphere.
- Do not modify or alter any product before or after installation. This may render the product un-safe.
- Do not cover or drape any material over the lamp.
- Ensure the power is switched off before cleaning or carrying out any maintenance.
- Accessible parts become hot during use, young children must be kept away.
- The Luminaire should be positioned so that prolonged staring into the luminaire at a distance closer than 0.2m is not expected.

## **LED INFORMATION:**

- The fitting is Not suitable for dimming.
- The LED lamps are not replaceable, when the lamps reach the end of their life the whole luminaire shall be replaced.
- This LED lamps and chip board are not removable

## **Maintenance:**

- Use a clean dry soft or slightly damp cloth.
- Do no use any abrasive cloths or cleaners as this may damage the product .

NOTE: IF THE EXTERNAL FLEXIBLE CABLE OR CORD OF THIS LUMINAIRE IS DAMAGED IT SHALL BE EXCLUSIVELY REPLACED BY THE MANUFACTURER OR HIS SERVICE AGENT OR SIMILAR QUALIFIED PERSON