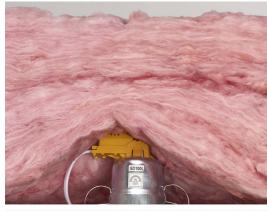

### **FEATURES**

- · This model Comes with a pre-installed 12Watt R80 LED lamp
- · Thermal cut-off and auto reset function for protection against misuse and overloading.
- Designed for quicker installation
- Draft proof enclosed construction
- · Suits a wide range of ceiling thicknesses
- · Long life ceramic lamp holder
- Made in NZ