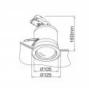

## **DIMENSIONS**

· 125mmØ x 160mmH Hole cut: 105 Cavity depth: 180

Side clearance: 25

Total lumens: 750

Colour temp: 3,000K Power supply: 220-240V, Double Insulated

**TECHNICAL DATA** 

Dimmable: Yes

CRI: 81