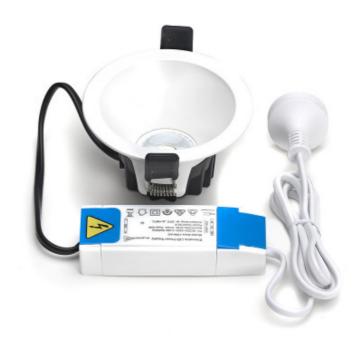

## **TECHNICAL DATA**

Total lumens: 950 Colour temp: 3,000K

Power supply: 220-240V, Double Insulated

Dimmable: Yes

CRI: 80

Wattage: 10

Beam angle: 35°

Control gear: Included

## **FEATURES**

- Increase your visual comfort Advanced design with less than 22% glare (UGR<22).</li>
- · IP44 below ceiling
- Use cordset or hardwire to large terminals
- · Multi dimmable
- 35° half beam light
- Full aluminium construction body and trim
- Large easy to open terminal on driver for quick and easy installation
- SAA approved

## **SPECIFICATIONS**

Lamp included: Yes Number of lamps: 1

IP Rating: IP44

Technology field: LED

Indoor / Outdoor: Indoor

Mounting type: Ceiling, Recessed

Colour: White