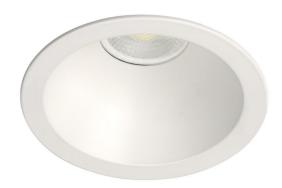

## **FEATURES**

- Increase your visual comfort Advanced design with less than 22% glare (UGR<22).</li>
- · IP44 below ceiling
- Use cordset or hardwire to large terminals
- · Multi dimmable
- 35° half beam light
- Full aluminium construction body and trim
- Large easy to open terminal on driver for quick and easy installation
- SAA approved

## **SPECIFICATIONS**

Lamp included: Yes Number of lamps: 1

IP Rating: IP44

Technology field: LED

Indoor / Outdoor: Indoor

Mounting type: Ceiling, Recessed

Colour: White