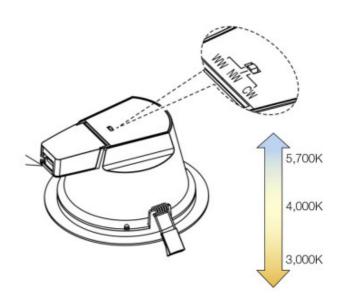

## Colour selectable switch

| DIMENSIONS                                                                                                                                     | TECHNICAL DATA                                                                              | FEATURES                                                                                                                                                                                                                                                                                                                                                                           | SPECIFICATIONS                                                                                                                                  |
|------------------------------------------------------------------------------------------------------------------------------------------------|---------------------------------------------------------------------------------------------|------------------------------------------------------------------------------------------------------------------------------------------------------------------------------------------------------------------------------------------------------------------------------------------------------------------------------------------------------------------------------------|-------------------------------------------------------------------------------------------------------------------------------------------------|
| <ul> <li>Flange size 173mmØ.</li> <li>600mmL cordset.</li> <li>Hole cut: 150</li> <li>Cavity depth: 150</li> <li>Side clearance: 50</li> </ul> | Total lumens: 1960 Power supply: 220-240V Dimmable: Yes CRI: 80 Wattage: 18 Beam angle: 90° | <ul> <li>Colour selectable LED integral downlight.</li> <li>Have the freedom to choose between colour temperatures of 3,000K, 4,000K or 5,700K at just the flick of a switch.</li> <li>The IP54 front face makes this downlight ideal for under eaves.</li> <li>Use The AS Saftey approved cordset supplied or hardwire to TPS using easy to wire extra large terminals</li> </ul> | Lamp included: Yes  Number of lamps: 1  IP Rating: IP54  Technology field: LED  Indoor / Outdoor: Indoor  Mounting type: Ceiling  Colour: White |