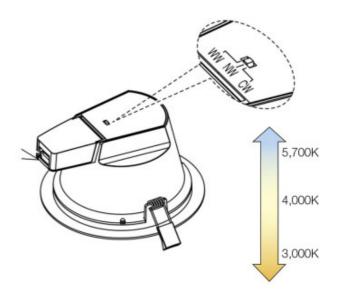

## **Colour selectable switch**

### FEATURES

- Low glare and colour selectable LED downlight.
- It's advanced reflector has a less than 19% glare- compliant to UGR<19 standard.
- Choose from 3,000K, 4,000K or 5,700K colour temperatures at the flick of a switch.
- Use the AS saftey approved cordset supplied or hardwire to TPS using easy to wire extra large terminals.
- Total Lumens: 1510 1710