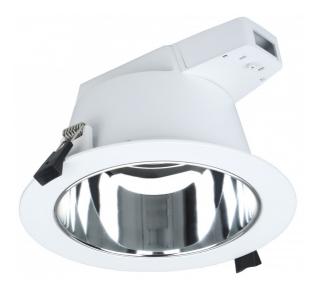

# Low Glare and Colour Selectable Downlight 18W Model: LDUGR150-WH

### FEATURES

- Low glare and colour selectable LED downlight.
- It's advanced reflector has a less than 19% glare- compliant to UGR<19 standard.
- Choose from 3,000K, 4,000K or 5,700K colour temperatures at the flick of a switch.
- Use the AS saftey approved cordset supplied or hardwire to TPS using easy to wire extra large terminals.
- Total Lumens: 1510 1710

## SPECIFICATIONS

Lamp included: Yes Number of lamps: 1 Air / Moisture Transfer: Closed IP Rating: IP54 Technology field: LED Indoor / Outdoor: Indoor Mounting type: Ceiling Colour: White