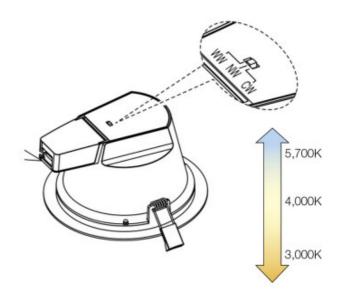

## Colour selectable switch

| DIMENSIONS                                                                                                                                    | TECHNICAL DATA                                                                              | FEATURES                                                                                                                                                                                                                                                                                                                                                                                                               | SPECIFICATIONS                                                                                                                                                                   |
|-----------------------------------------------------------------------------------------------------------------------------------------------|---------------------------------------------------------------------------------------------|------------------------------------------------------------------------------------------------------------------------------------------------------------------------------------------------------------------------------------------------------------------------------------------------------------------------------------------------------------------------------------------------------------------------|----------------------------------------------------------------------------------------------------------------------------------------------------------------------------------|
| <ul> <li>Flange size 230mmØ.</li> <li>600mmL cordset</li> <li>Hole cut: 200</li> <li>Cavity depth: 150</li> <li>Side clearance: 50</li> </ul> | Total lumens: 2650 Power supply: 220-240V Dimmable: Yes CRI: 80 Wattage: 25 Beam angle: 90° | <ul> <li>Colour selectable LED integral downlight.</li> <li>Have the freedom to choose between colour temperatures of 3,000k, 4,000k or 5,700k at just the flick of a switch.</li> <li>The IP54 front face makes this downlight ideal for under eaves.</li> <li>Use the AS Saftey approved cordset supplied or hardwire to TPS using easy to wire extra large terminals.</li> <li>Total Lymens: 2330 - 2650</li> </ul> | Lamp included: Yes  Number of lamps: 1  Air / Moisture Transfer: Closed  IP Rating: IP54  Technology field: LED  Indoor / Outdoor: Indoor  Mounting type: Ceiling  Colour: White |