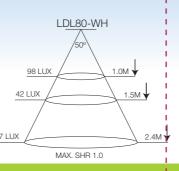

the ceiling by holding back the 2 spring clips and slide into the ceiling.

luminaire can only be abutted and covered with building insulation of Glass wool type. Loose fill insulation as defined in NZS4246 is not permitted to abut or cover the luminaire.

Please note that this downlight must not **3.** Cavity size must not be less than 0.1m<sup>2.</sup> be installed where ambient temperatures

**5.** Connect power supply to connector **Caution:** Recessed Luminaires and their associated equipment may pose risk of fire damage to property

> if not installed and maintained correctly. Refer to AS/NZS 3000 before installation of Recessed luminaries and associated equipment.

# superlux LED 🗆

Lamp Life 20,000 Hours • 3.5 Watt LED • Lumens = 277 • Colour temp 3,000k • IC - Insulation Contact



# superlu

**Energy Efficient** 



LDL80

**Downlight** 





- Enclosed body retains buildings thermal envelope
- Diffuser designed to give uniform light spreads with no hot spots or demarcation lines in the light beam.
- Forward traveling heat sinking to dissipate heat below the ceiling to ensure optimum light output and life of LED light source.
- Integral driver for easy installation, no need to mix and match components at your own peril.
- Large easy looping terminal block for quick and easy installation.
- 3.5W LED similar to 35W Incandescent
- Diffuser Optimised LED

**Features** 

• Engineered for fire safety for your peace of mind



Manufactured in China







## **Diffuser optimised LED**

**ENGINEERED FOR FIRE SAFETY AND YOUR PEACE OF MIND** 

Copyright Design © 2012

Ceili