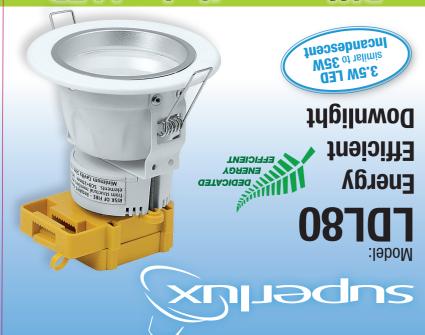

# superlu

**Energy Efficient** 

LDL80

**Downlight** 

- Enclosed body retains buildings thermal envelope
- Diffuser designed to give uniform light spreads with no hot spots or demarcation lines in the light beam.
- Forward traveling heat sinking to dissipate heat below the ceiling to ensure optimum light output and life of LED light source.
- Integral driver for easy installation, no need to mix and match components at your own peril.
- Large easy looping terminal block for quick and easy installation.
- 3.5W LED similar to 35W Incandescent
- Diffuser Optimised LED