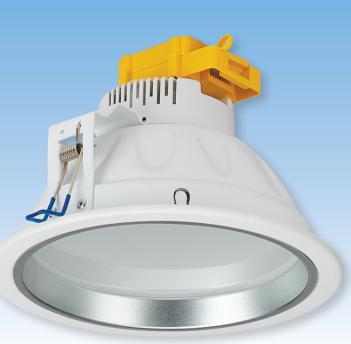

# **LDL175**

## **Energy Efficient** Downlight

- Replaces 2x 18W CFL Downlight
- Forward travelling heat sinking
- Integral driver
- Large easy looping terminals
- Retro fits into holes 170-180mmØ

### **Diffuser optimised LED**

ENGINEERED FOR FIRE SAFETY AND YOUR PEACE OF MIND

spring clips and slide into the ceiling.

- 7. Insert the LDL175 into the ceiling by holding back the 2
- 6. Close the terminal block cover and clamp the supply cable. Brown-(**L**) and Blue-(**N**),
  - 2. Connect power supply to connector block,
  - 4. Cut a 175mm diameter hole in the ceiling.
    - 3. Cavity size must not be less than 0.2M3.
    - MIC=25mm, SCB=20mm, HCB=20mm.
  - 2. When choosing downlight position ensure that
    - 1. Minimum cavity depth required 180mmH.
    - lsolate the electrical power supply.