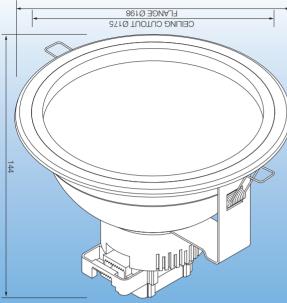

spring clips and slide into the ceiling.

- 7. Insert the LDL175 into the ceiling by holding back the 2
- 6. Close the terminal block cover and clamp the supply cable. Brown-(**L**) and Blue-(**N**),
  - 2. Connect power supply to connector block,
  - 4. Cut a 175mm diameter hole in the ceiling.
    - 3. Cavity size must not be less than 0.2M3.
    - MIC=25mm, SCB=20mm, HCB=20mm.
  - 2. When choosing downlight position ensure that
    - 1. Minimum cavity depth required 180mmH.
    - lsolate the electrical power supply.