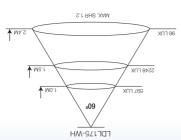

## **Energy Efficient** Downlight

- Replaces 2x 18W CFL Downlight
- Forward travelling heat sinking
- Integral driver
- Large easy looping terminals
- Retro fits into holes 170-180mmØ