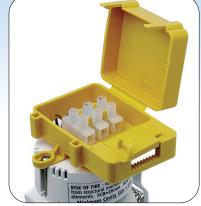

#### **Basic installation instructions:**

Install using a registered electrician. Isolate the electrical power supply.

- **1.** Minimum cavity depth required
- 2. When choosing downlight position ensure that MIC=25mm, SCB=20mm, HCB=20mm.
- 3. Cavity size must not be less than 0.1m<sup>2</sup>.
- **4.** Cut a 125mm diameter hole in the ceiling. exceed 35degrees.
- **5.** Connect power supply to connector block, Brown-(L) and Blue-(N),
- **6.** Close the terminal block cover and clamp the supply cable.
- 7. Insert the LDL125 into the ceiling by holding back the 2 spring clips and slide into the ceiling.
- 8. Dimmable with Clipsal and PDL electronic Dimmer switches.

Manufactured in China

Easy looping terminal block