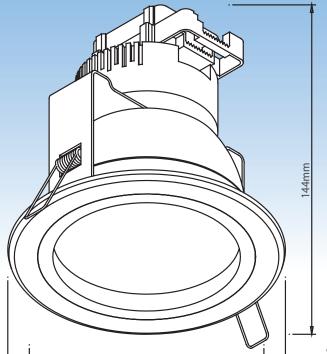

#### **Basic installation instructions:**

Install using a registered electrician. Isolate the electrical power supply.

- **1.** Minimum cavity depth required
- 2. When choosing downlight position ensure that MIC=25mm, SCB=20mm, HCB=20mm.
- 3. Cavity size must not be less than 0.1m<sup>2</sup>.
- **4.** Cut a 125mm diameter hole in the ceiling. exceed 35degrees.
- **5.** Connect power supply to connector block, Brown-(L) and Blue-(N),
- **6.** Close the terminal block cover and clamp the supply cable.
- 7. Insert the LDL125 into the ceiling by holding back the 2 spring clips and slide into the ceiling.
- 8. Dimmable with Clipsal and PDL electronic Dimmer switches.

#### **Installation:**

Class IC = Insulation contact.

This luminaire can be abutted and covered with building insulation of Glass wool type. Loose fill insulation as defined in NZS4246 is not permitted to abut or cover the luminaire.