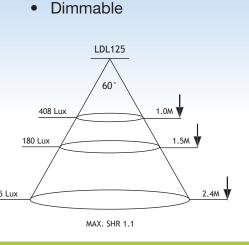

# superlux

- Lumens = 900 • Colour temp 3,000k
- CLASS IC. Can be abutted and covered with building Insulation

#### **Features**

- Enclosed body retains buildings thermal envelope
- Diffuser designed to give uniform light spreads with no hot spots or demarcation lines in the light beam.
- Forward traveling heat sinking to dissipate heat below the ceiling to
- ensure optimum light output and life of LED light source.
- Integral driver for easy installation, no need to mix and match components at your own peril.
- Large easy looping terminal block for quick and easy installation.
- 12W LED similar to 100W Incandescent
- Diffuser Optimised LED
- Engineered for fire safety for your peace of mind
- Dimmable
- IP44 from below ceiling