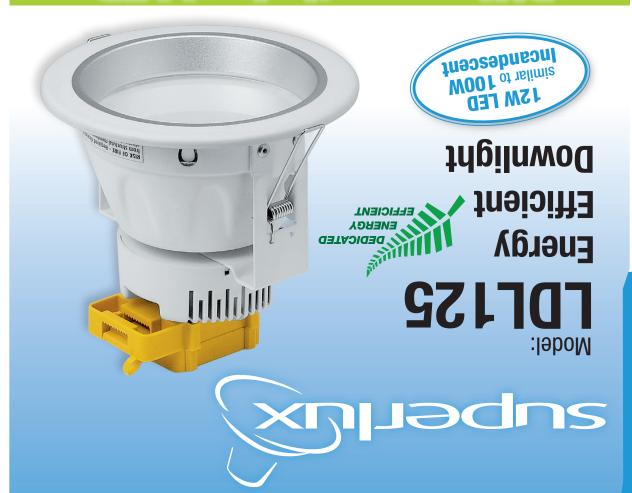

## superlux Model: **LDL125**

**Energy Efficient Downlight** 

# superlux

- Lumens = 900 • Colour temp 3,000k
- CLASS IC. Can be abutted and covered with building Insulation

#### **Features**

- Enclosed body retains buildings thermal envelope
- Diffuser designed to give uniform light spreads with no hot spots or demarcation lines in the light beam.
- Forward traveling heat sinking to dissipate heat below the ceiling to
- ensure optimum light output and life of LED light source.
- Integral driver for easy installation, no need to mix and match components at your own peril.
- Large easy looping terminal block for quick and easy installation.
- 12W LED similar to 100W Incandescent
- Diffuser Optimised LED
- Engineered for fire safety for your peace of mind
- Dimmable
- IP44 from below ceiling