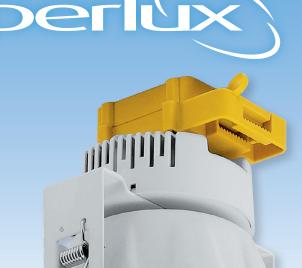

#### **Basic installation instructions:**

Install using a registered electrician. Isolate the electrical power supply.

- **1.** Minimum cavity depth required
- 2. When choosing downlight position ensure that MIC=25mm, SCB=20mm, HCB=20mm.
- 3. Cavity size must not be less than 0.1m<sup>2</sup>.
- **4.** Cut a 125mm diameter hole in the ceiling. exceed 35degrees.
- **5.** Connect power supply to connector block, Brown-(L) and Blue-(N),
- **6.** Close the terminal block cover and clamp the supply cable.
- 7. Insert the LDL125 into the ceiling by holding back the 2 spring clips and slide into the ceiling.
- 8. Dimmable with Clipsal and PDL electronic Dimmer switches.

#### **Features**

- Enclosed body retains buildings thermal envelope
- Diffuser designed to give uniform light spreads with no hot spots or demarcation lines in the light beam.
- Forward traveling heat sinking to dissipate heat below the ceiling to
- ensure optimum light output and life of LED light source.
- Integral driver for easy installation, no need to mix and match components at your own peril.
- Large easy looping terminal block for quick and easy installation.
- 12W LED similar to 100W Incandescent
- Diffuser Optimised LED
- Engineered for fire safety for your peace of mind
- Dimmable
- IP44 from below ceiling