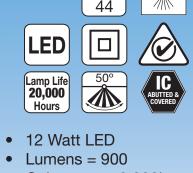

# superlux

- Lumens = 900 • Colour temp 3,000k
- CLASS IC. Can be abutted and covered with building Insulation

#### **Features**

- Enclosed body retains buildings thermal envelope
- Diffuser designed to give uniform light spreads with no hot spots or demarcation lines in the light beam.
- Forward traveling heat sinking to dissipate heat below the ceiling to
- ensure optimum light output and life of LED light source.
- Integral driver for easy installation, no need to mix and match components at your own peril.
- Large easy looping terminal block for quick and easy installation.
- 12W LED similar to 100W Incandescent
- Diffuser Optimised LED
- Engineered for fire safety for your peace of mind
- Dimmable
- IP44 from below ceiling