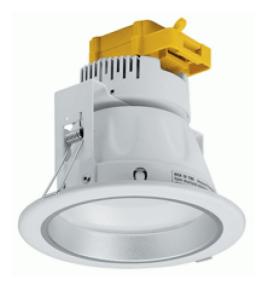

## Dimmable 12W LED Downlight Model: LDL125-WH

## DIMENSIONS

TECHNICAL DATA

Flange 148mmØ x138mm height Hole cut: 125 Cavity depth: 180 Side clearance: 25 Total lumens: 900 Colour temp: 3,000K Power supply: 220-240V, Double Insulated Dimmable: Yes CRI: 81 Wattage: 12 Beam angle: 60°

Control gear: Included

Optimised Non Glare Downlights

FEATURES

- LED's set back and anti glare baffle for low glare U.G.R.
- Aluminium body forward traveling heat sinking to dissipate heat below the ceiling to ensure optimum life
- Samsung brand LED technology
- Integral driver for easy installation
- Quick and economical installation, only one connection large looping mains terminals
  Beam angle 60 degrees and with extra spill light for good general room lighting.
- Equivalent to 100Watt Incandescent
- Dimmable down to 30% of full brightness
- 180lux at 1.5metres
- 65lux at 2.4metres

## IC

Material: Aluminium Lamp included: Yes Number of lamps: 1 Air / Moisture Transfer: Closed IP Rating: IP44 Technology field: LED Indoor / Outdoor: Indoor Mounting type: Ceiling, Recessed Colour: White