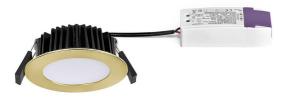

## TECHNICAL DATA

Flange size 104mmØ
Height 42mm
Hole cut: 90
Cavity depth: 65
Side clearance: 20

Total lumens: 830 Colour temp: 3,000K, 4,000K, 5,700K Power supply: 220-240V Dimmable: Yes

Wattage: 10W Beam angle: 90°

Control gear: Included

FEATURES

- · Low profile only 42mm height
- CCT Colour selectable downlights choose at the flick of a switch. 3,000K, 4,000K or 5,700K colour temperature
- Building insulation may cover driver
- Full aluminium construction body and trim for extended LED life
- Easy large looping terminal block on driver for quick and easy installation
- SAA safety approved driver

## SPECIFICATIONS

IP Rating: IP44 Technology field: LED Indoor / Outdoor: Indoor Mounting type: Ceiling Colour: Gold