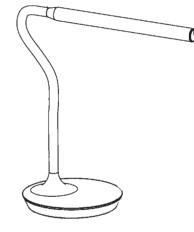

# Model: TLED19 KORA LED Table Lamp

Instructions and assembly Information

#### Use on a level surface.

Please use only with the Plug-In Power supply supplied. Connect the cord by pushing the connector into back of the Lamp Base <u>before</u> plugging into your wall socket.

- To switch ON, Touch the end of Lamp Head.
- The lamp has 3 selectable light levels, 10% > 40% > 100%
- Each Touch steps up the Light level.
- Touch again to turn OFF.