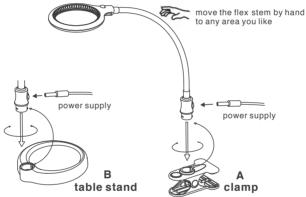

#### Mounting Lamp:

 $( \bullet )$ 

- **A)** The lamp is supplied with a Clamp base for use on Horizontal bench tops 10mm to 30mm thickness.
- B) Also supplied is a heavy weighted table base

To fit the magnifying lamp to the chosen base simply match the key on the bottom of the steam to the keyhole in the base. Push into the key hole and then turn left or right to hold it in place.