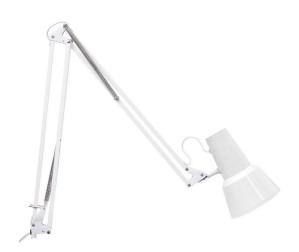

## DIMENSIONS TECHNICAL DATA FEATURES SPECIFICATIONS

Shade 135mmØ

1065mm reach

Power supply: 220-240V Dimmable: Yes

Wattage: 19 Max

· Clinical / Medical Lamp

- Suits PAR 38 lamps and other E27 lamps
- We recommend the PAR38-HPLED-WW, 5,200Lux at 1 metre and 24 degree beam angle or SBL-18EWW
- · switch on shade
- Constructed with a clinical frame, which allows maximum downward movement when mounted on wall or ceiling brackets.
- Clinical frames have stainless steel springs and a backstop to prevent damage to walls this can easily be removed if not required.
- Equipoise™ Clinical Lamps may be used on Base Options LSM 2, 3H, 4, 8, 11, 12, 14, 15,
- · Made in New Zealand