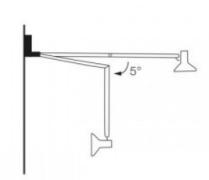

## DIMENSIONS TECHNICAL DATA FEATURES SPECIFICATIONS

Shade 135mmØ

1065mm reach

Power supply: 220-240V Dimmable: Yes

Wattage: 19 Max

· Clinical / Medical Lamp

- Suits PAR 38 lamps and other E27 lamps
- We recommend the PAR38-HPLED-WW, 5,200Lux at 1 metre and 24 degree beam angle or SBL-18EWW
- · switch on shade
- Constructed with a clinical frame, which allows maximum downward movement when mounted on wall or ceiling brackets.
- Clinical frames have stainless steel springs and a backstop to prevent damage to walls this can easily be removed if not required.
- Equipoise™ Clinical Lamps may be used on Base Options LSM 2, 3H, 4, 8, 11, 12, 14, 15,
- · Made in New Zealand