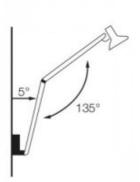

## DIMENSIONS TECHNICAL DATA FEATURES SPECIFICATIONS

Shade 135mmØ

1065mm reach

Power supply: 220-240V Dimmable: Yes

Wattage: 19 Max

· Clinical / Medical Lamp

- Suits PAR 38 lamps and other E27 lamps
- We recommend the PAR38-HPLED-WW, 5,200Lux at 1 metre and 24 degree beam angle or SBL-18EWW
- · switch on shade
- Constructed with a clinical frame, which allows maximum downward movement when mounted on wall or ceiling brackets.
- Clinical frames have stainless steel springs and a backstop to prevent damage to walls this can easily be removed if not required.
- Equipoise™ Clinical Lamps may be used on Base Options LSM 2, 3H, 4, 8, 11, 12, 14, 15,
- · Made in New Zealand