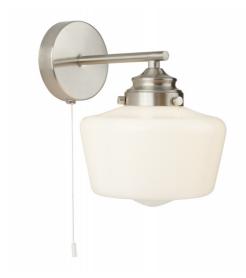

DIMENSIONS

TECHNICAL DATA

• The Agatha Wall Light has a timeless style to fit period or classic architecture.

**FEATURES** 

 This traditional style decorative fitting is made from satin chrome metal work and opal glass.

 The Agatha comes in two variations - A wall light and a decorative pendant.

 Their IP44 rating makes them a great for use in wet areas such as bathrooms, laundry's or Kitchens. **SPECIFICATIONS** 

Lamp included: No Lamp holder type: E27

Number of lamps: 1

•

IP Rating: IP44

Technology field: Incandescent, LED Replaceable

nepiaceani

Indoor / Outdoor: Indoor Mounting type: Wall

Colour: Satin Chrome, White

• 245mmDepth x 230mmH

• 170mmØ Shade

• Mounting base 100mmØ

Power supply: 220-240V, Double Insulated

Dimmable: Yes Wattage: 40 Max