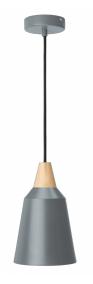

# Martina Mini Pendant Light Model: MS150-GY

# FEATURES

Shade 235mmH x 150mmØ

• Adjustable up to overall length 1600mmH

Power supply: 220-240V Dimmable: Yes Wattage: 60 Max

- This pendant is a Matt Mid Grey paint colour and does NOT have the same colour grey as the Midi and Maxi Martina Shades
- Metal shade with real wood accent and black
- braided cord · Inside of shade painted white