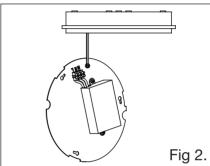

## Important: Installation must be done by a registered electrician. Ensure power supply is OFF.

- 1. Choose mounting position carefully
- **2.** Disassemble the front diffuser from the lighting fixture.
- 3. Loosen only the 3 screws in the KEYHOLES of the LED plate.
- **4.** Twist the LED plate using the apertures provided and let the LED plate hang suspended. See Fig 1.
- **5.** Pass the supply cable through the grommet maintaining ingress protection and fasten the lighting fixture back plate in position.
- **6.** Connect the supply cables neutral, earth and live wires to the terminal block as marked, Fig 2.
- **7.** Reassemble the LED gear plate onto the 3 screw heads, twist lock plate back in place and tighten screws.
- 8. Re-assemble front face to back plate.