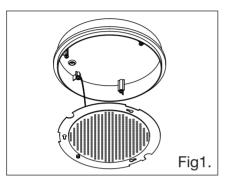

## Important: Installation must be done by a registered electrician. Ensure power supply is OFF.

- 1. Choose mounting position carefully
- **2.** Disassemble the front diffuser from the lighting fixture.
- 3. Loosen only the 3 screws in the KEYHOLES of the LED plate.
- **4.** Twist the LED plate using the apertures provided and let the LED plate hang suspended. See Fig 1.
- **5.** Pass the supply cable through the grommet maintaining ingress protection and fasten the lighting fixture back plate in position.
- **6.** Connect the supply cables neutral, earth and live wires to the terminal block as marked, Fig 2.
- **7.** Reassemble the LED gear plate onto the 3 screw heads, twist lock plate back in place and tighten screws.
- 8. Re-assemble front face to back plate.