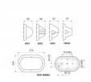

· 274mmL x 160mmH x 97mmD

**DIMENSIONS** 

**TECHNICAL DATA** 

Total lumens: 665

Colour temp: 3,000K

Power supply: 220-240V, Double Insulated

CRI: 80

Wattage: 10