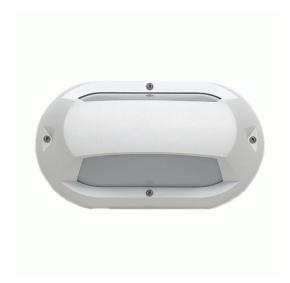

Control gear: Included

**FEATURES** 

- · Genuine Lexan Polycarbonate
- UV stabilised, & supplied with stainless steel screws- 10 Year Anti-Corrosion Guarantee
- New Zealand & Australian registered® designs
- · Made in New Zealand
- Genuine lexan polycarbonate base and diffuser
- Impact resistance rating IK10

**SPECIFICATIONS** 

Lamp included: Yes Number of lamps: 1

IP Rating: IP55

Technology field: LED

Indoor / Outdoor: Indoor, Outdoor

Mounting type: Wall

Colour: White