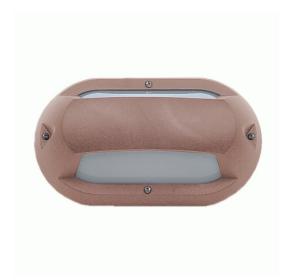

Lamp included: Yes

Number of lamps: 1

IP Rating: IP55

Technology field: LED

Indoor / Outdoor: Indoor, Outdoor

Mounting type: Wall

Colour: Copper