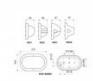

## DIMENSIONS TECHNICAL DATA FEATURES SPECIFICATIONS

· 274mmL x 160mmH x 97mmD

Total lumens: 665

Colour temp: 3,000K

Power supply: 220-240V, Double Insulated

CRI: 80

Wattage: 10

Control gear: Included