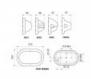

## DIMENSIONS TECHNICAL DATA FEATURES SPECIFICATIONS

· 274mmL x 160mmH x 96mmD

Total lumens: 665 Colour temp: 3,000K

Power supply: 220-240V, Double Insulated

CRI: 80

Wattage: 10

Control gear: Included

· Genuine Lexan Polycarbonate