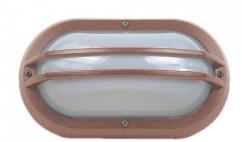

## DIMENSIONS TECHNICAL DATA FEATURES SPECIFICATIONS

· 274mmL x 160mmH x 96mmD

Total lumens: 665 Colour temp: 3,000K

Power supply: 220-240V, Double Insulated

CRI: 80

Wattage: 10

Control gear: Included

· Genuine Lexan Polycarbonate

- UV stabilised, & supplied with stainless steel screws- 10 Year Anti-Corrosion Guarantee
- New Zealand & Australian registered® designs
- · Made in New Zealand
- Genuine lexan polycarbonate base and diffuser
- Impact resistance rating IK10

Lamp included: Yes Number of lamps: 1

IP Rating: IP55

Technology field: LED

Indoor / Outdoor: Indoor, Outdoor

Mounting type: Ceiling, Wall

Colour: Copper