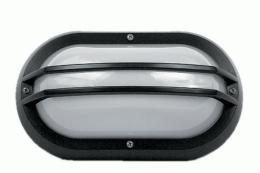

## Double Guard LED Bulkhead Model: LJL6002-BL

# FEATURES

- Genuine Lexan Polycarbonate
- UV stabilised, & supplied with stainless steel
- screws- 10 Year Anti-Corrosion Guarantee • New Zealand & Australian registered®
- designs
- Made in New Zealand
- Genuine lexan polycarbonate base and diffuser
- Impact resistance rating IK10

### SPECIFICATIONS

Lamp included: Yes Number of lamps: 1 IP Rating: IP55 Technology field: LED Indoor / Outdoor: Indoor, Outdoor Mounting type: Ceiling, Wall Colour: Black