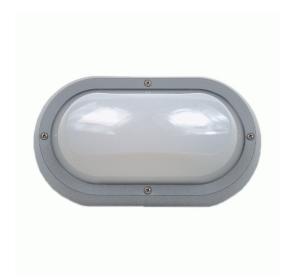

**FEATURES** 

- · Genuine Lexan Polycarbonate
- UV stabilised, & supplied with stainless steel screws- 10 Year Anti-Corrosion Guarantee
- New Zealand & Australian registered® designs
- · Made in New Zealand
- Genuine lexan polycarbonate base and diffuser
- Impact resistance rating IK10

**SPECIFICATIONS** 

Lamp included: Yes Number of lamps: 1

IP Rating: IP55

Technology field: LED

Indoor / Outdoor: Indoor, Outdoor

Mounting type: Ceiling, Wall

Colour: Silver/Grey