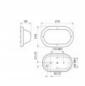

DIMENSIONS TECHNICAL DATA

· 274mmL x 160mm H x 90mmD

Total lumens: 665

Colour temp: 3,000K

Power supply: 220-240V, Double Insulated

CRI: 80

Wattage: 10

Control gear: Included