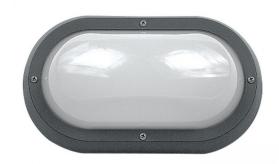

## DIMENSIONS TECHNICAL DATA FEATURES SPECIFICATIONS

· 274mmL x 160mm H x 90mmD

Total lumens: 665 Colour temp: 3,000K CRI: 80 Wattage: 10 Granite colour finish.

- Proudly made in New Zealand.
- New Zealand & Australian registered® designs.
- UV stabilised, & supplied with stainless steel screws.
- A 10 year Anti-Corrosion guarantee.
- A Optional Fluorescent conversion kit is available for this model see link LJKIT-PLC18 Below.
- Genuine lexan polycarbonate base and diffuser
- Impact resistance rating IK10

Lamp included: Yes

Number of lamps: 1

IP Rating: IP55

Technology field: LED

Indoor / Outdoor: Indoor, Outdoor

Mounting type: Ceiling, Wall

Colour: Charcoal