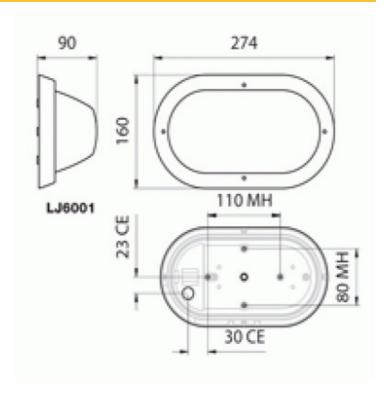

## DIMENSIONS TECHNICAL DATA FEATURES SPECIFICATIONS

· 274mmL x 160mm H x 90mmD

Total lumens: 665 Colour temp: 3,000K CRI: 80 Wattage: 10 Granite colour finish.

- Proudly made in New Zealand.
- New Zealand & Australian registered® designs.
- UV stabilised, & supplied with stainless steel screws.
- A 10 year Anti-Corrosion guarantee.
- A Optional Fluorescent conversion kit is available for this model see link LJKIT-PLC18 Below.
- Genuine lexan polycarbonate base and diffuser
- Impact resistance rating IK10