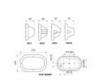

## DIMENSIONS TECHNICAL DATA FEATURES SPECIFICATIONS

· 274mmL x 160mmH x 97mmD

Power supply: 220-240V, Double Insulated Dimmable: Yes Wattage: 60  New Zealand & Australian registered® designs

- UV stabilised, & supplied with stainless steel screws
- · Made in New Zealand
- A Optional Fluorescent conversion kit is available for this model see link LJKIT-PLC18 Below
- Genuine lexan polycarbonate base and diffuser
- Impact resistance rating IK10