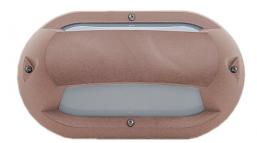

## DIMENSIONS TECHNICAL DATA FEATURES SPECIFICATIONS

· 274mmL x 160mmH x 97mmD

Power supply: 220-240V, Double Insulated Dimmable: Yes Wattage: 60  New Zealand & Australian registered® designs

- UV stabilised, & supplied with stainless steel screws
- · Made in New Zealand
- A Optional Fluorescent conversion kit is available for this model see link LJKIT-PLC18 Below
- Genuine lexan polycarbonate base and diffuser
- Impact resistance rating IK10

Colour: Copper