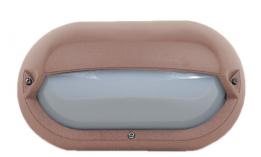

## DIMENSIONS TECHNICAL DATA FEATURES SPECIFICATIONS

• 274mmL x 160mmH x 97mmD

Power supply: 220-240V, Double Insulated Dimmable: Yes Wattage: 60 New Zealand & Australian registered® designs

• UV stabilised, & supplied with stainless steel

Lamp holder type: E27

Number of lamps: 1

IP Rating: IP55

Technology field: Fluorescent, Incandescent, LED Replaceable

Indoor / Outdoor: Indoor, Outdoor

Mounting type: Wall

Colour: Copper