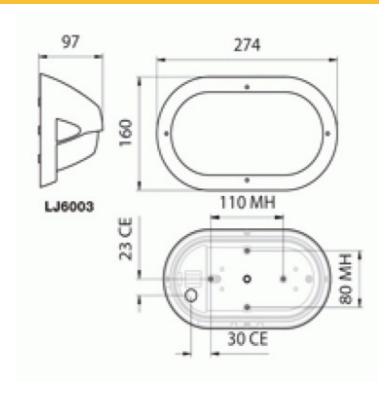

## DIMENSIONS TECHNICAL DATA FEATURES SPECIFICATIONS

• 274mmL x 160mmH x 97mmD

Power supply: 220-240V, Double Insulated Dimmable: Yes Wattage: 60 New Zealand & Australian registered® designs

• UV stabilised, & supplied with stainless steel