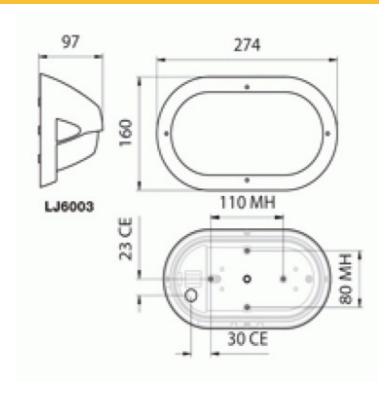

## DIMENSIONS TECHNICAL DATA FEATURES SPECIFICATIONS

• 274mmL x 160mmH x 97mmD

Power supply: 220-240V, Double Insulated Dimmable: Yes Wattage: 60 New Zealand & Australian registered® designs

UV stabilised, & supplied with stainless steel screws