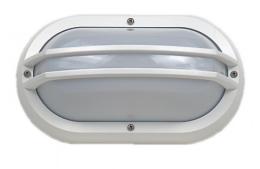

## TECHNICAL DATA

• 274mmL x 160mmH x 96mmD

Power supply: 220-240V, Double Insulated Dimmable: Yes Wattage: 60 FEATURES

- New Zealand & Australian registered<sup>®</sup> designs
- UV stabilised, & supplied with stainless steel screws
- Made in New Zealand
- A Optional Fluorescent conversion kit is available for this model see link LJKIT-PLC18 Below
- Genuine lexan polycarbonate base and diffuser
- Impact resistance rating IK10

## SPECIFICATIONS

Lamp included: No Lamp holder type: E27 Number of lamps: 1 IP Rating: IP55 Technology field: Fluorescent, Incandescent, LED Replaceable Indoor / Outdoor: Indoor, Outdoor Mounting type: Ceiling, Wall Colour: White