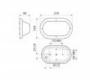

| DIMENSIONS TECHNICAL DATA FEATURES SPECIFICATIONS |  |
|---------------------------------------------------|--|
|---------------------------------------------------|--|

274mmL x 160mm H x 90mmD

Power supply: 220-240V, Double Insulated Dimmable: Yes Wattage: 60 New Zealand & Australian registered® designs