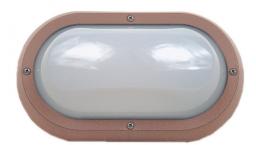

| DIMENSIONS TECHNICAL DATA FEATURES SPECIFICATIONS |  |
|---------------------------------------------------|--|
|---------------------------------------------------|--|

274mmL x 160mm H x 90mmD

Power supply: 220-240V, Double Insulated Dimmable: Yes Wattage: 60 New Zealand & Australian registered® designs

Colour: Copper